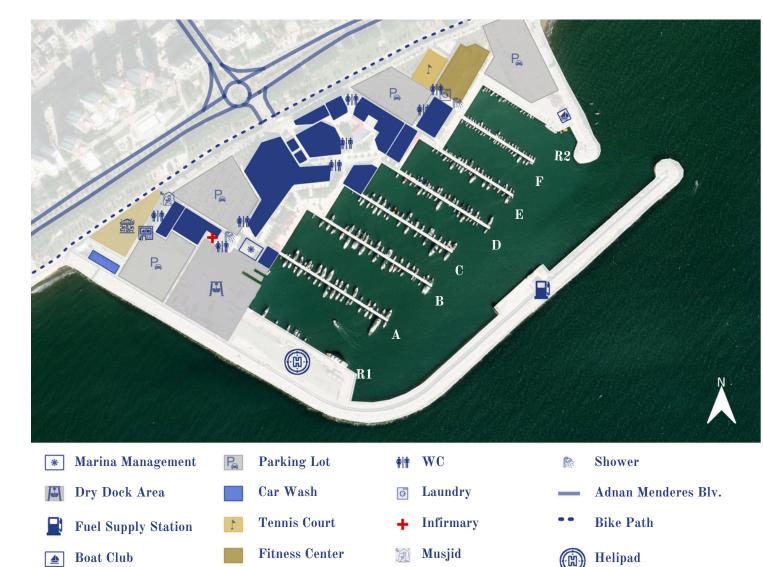

## **MERSIN MARINA SITE PLAN**

ATM

A723

Playground

ST

**Trading Area** 

## **SERVICES**

- **General Services**
- **V** Port Services
- **Wooring Services**
- **Technical Services**
- **V** Security Services
- **V** Office Services
- **Health Services**
- **Fuel Supply Station**
- Gray Water & Waste Receiving Station
- **Helipad**